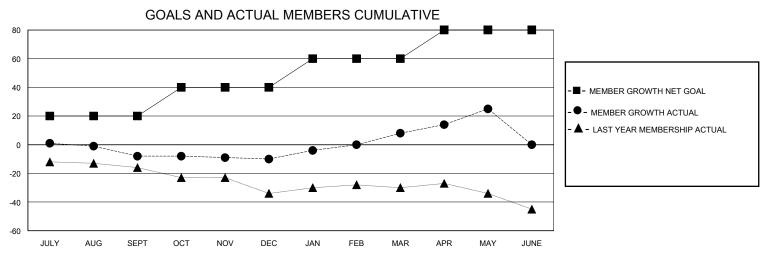

## MONTHLY MEMBERSHIP PROGRESS REPORT

District 42

Results as of: 5/31/2024

| GMT:          |               | LOCATION RHODE ISLAND |               |                       |                        |                         |                                                    |  |
|---------------|---------------|-----------------------|---------------|-----------------------|------------------------|-------------------------|----------------------------------------------------|--|
|               | Club          | s                     |               | Members               |                        |                         |                                                    |  |
|               | RESULTS FOR   | R 2023-2024           |               | RESULTS FOR 2023-2024 |                        |                         |                                                    |  |
| QUARTER       | NEW CLUB GOAL | NEW CLUBS             | DROPPED CLUBS | QUARTER MEMI          | BER GROWTH NET<br>GOAL | MEMBER GROWTH<br>ACTUAL | DROPPED<br>MEMBERS ACTUAL<br>(including transfers) |  |
| JULY/AUG/SEPT | 0             | 0                     | 0             | JULY/AUG/SEPT         | 20                     | 16                      | 24                                                 |  |
| OCT/NOV/DEC   | 1             | 0                     | 0             | OCT/NOV/DEC           | 20                     | 11                      | 12                                                 |  |
| JAN/FEB/MAR   | 0             | 0                     | 0             | JAN/FEB/MAR           | 20                     | 23                      | 5                                                  |  |
| APR/MAY/JUNE  | 0             | 0                     | 0             | APR/MAY/JUNE          | 20                     | 20                      | 3                                                  |  |